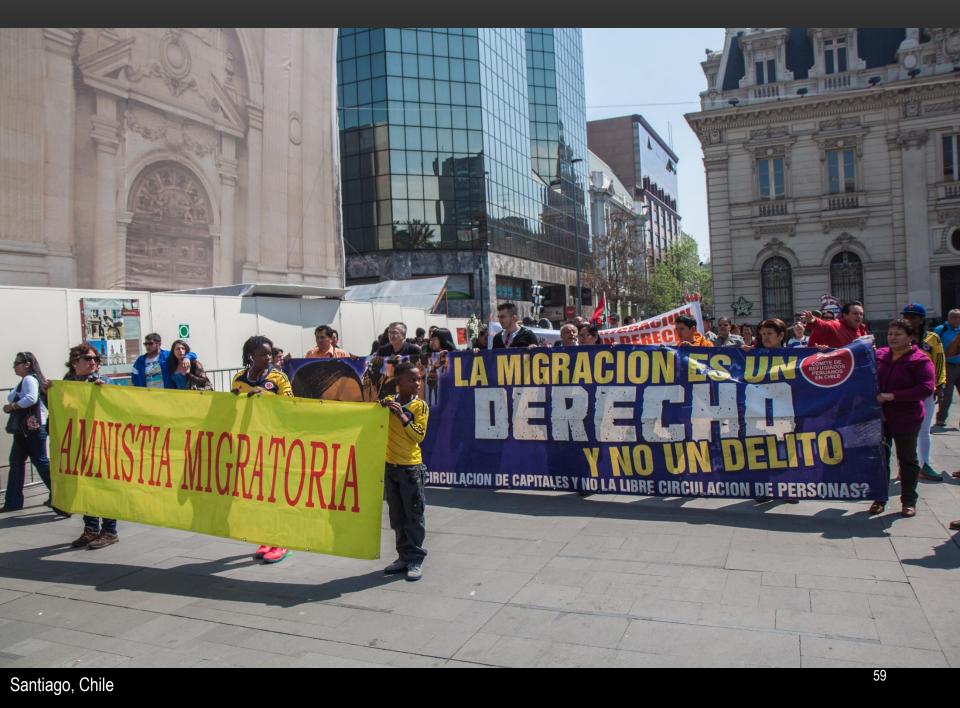

#### PSYCHOLOGY / SOCIOLOGY

- Willingness varies *dramatically* from country to country!
  - Southern Africa: easy
  - Northern Africa: hostile
  - Ask permission to be on the safe side unless safely shooting a candid
  - ALWAYS ask permission if children
- Be prepared to pay if you're shooting...
  - Street performers
  - Beggars
  - Merchants
  - Obviously poverty-stricken people