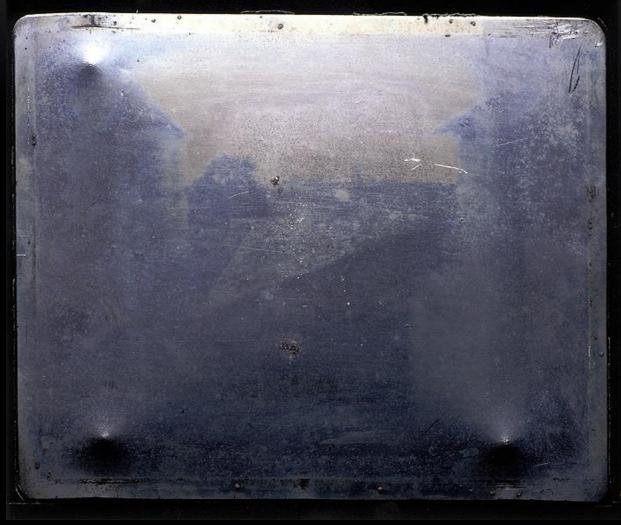

#### THE FIRST STREET PHOTOGRAPH!

Joseph Nicéphore Niépce's *View from the Window at Le Gras.* 1826 or 1827