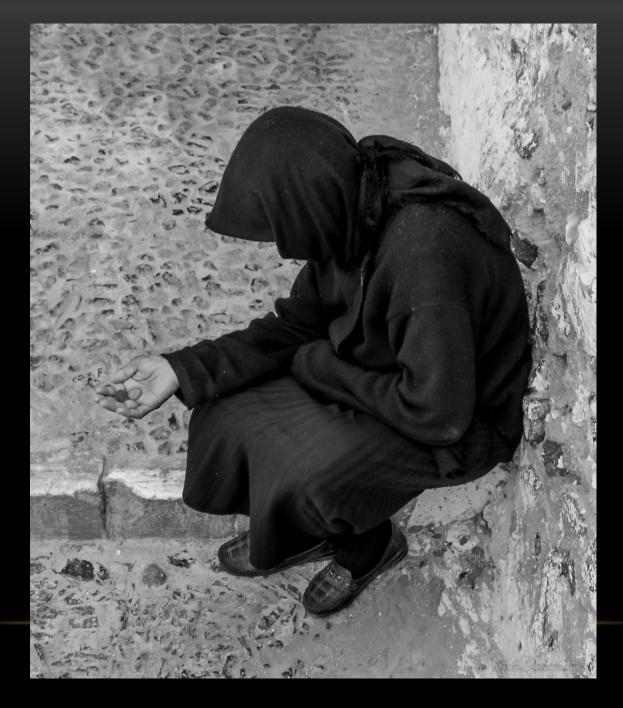

#### PSYCHOLOGY / SOCIOLOGY

- Willingness varies *dramatically* from country to country!
  - Southern Africa: easy
  - Northern Africa: hostile
  - Ask permission to be on the safe side unless safely shooting a candid
  - ALWAYS ask permission if children
- Be prepared to pay if you're shooting...
  - Street performers
  - Beggars
  - Merchants
  - Obviously poverty-stricken people