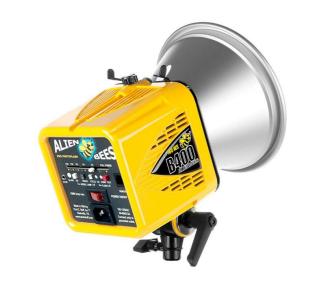

#### LIGHTING EQUIPMENT

AlienBee 400

AlienBee 800

**Photek Softlighter** 

Octabox