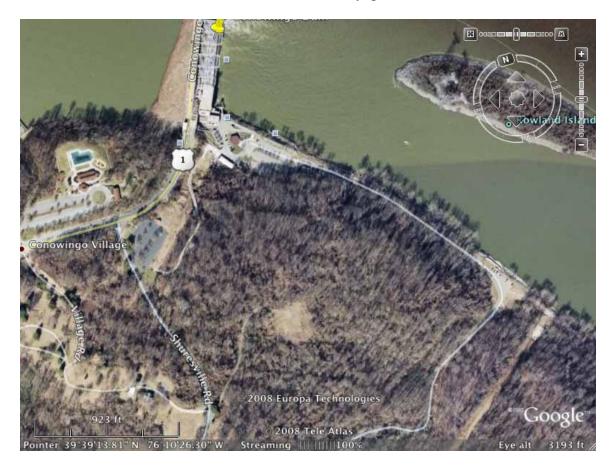

## Conowingo Dam Saturday, November 1, 2008

Sunrise is around 6:30 am for any diehards that want first light. I will be there by 8:00 am and plan to stay until at least 11:00.

The dam is located approximately 43 miles from I-95 and the North side of the Baltimore beltway.

## Directions:

Take I-95 to exit 77B, Route 24, towards Bel Air
In about 8.2 miles, Route 24 becomes/merges into Route 1 North
Take Route 1 North about 14 miles to the dam
About 700 feet before crossing over the dam on Route 1 take a right on Shuresville Road
Take a left in 250 feet into a parking lot and then follow a road to the right to get down to the parking along the water.